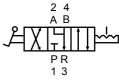

#### JIS Label

4-port, 3-position, closed center (with lock)

4-port, 3-position, ABR connect (with lock)