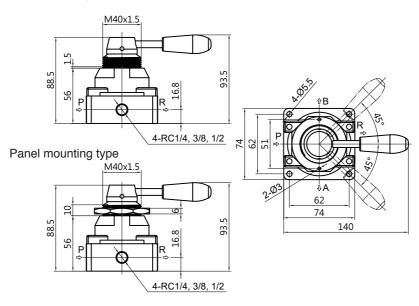

### FMR24/34

Valve mounting type

#### Representation

FMR34: 3-position FME24: 3-position, ABR connect

|     | Bore  |
|-----|-------|
| 02: | Rc1/4 |

- 03<sup>·</sup> Bc<sup>3</sup>/<sub>4</sub>
- 04: Rc1/2

② Locking device

No label : Standard

Lock : With locking device

• Please contact Fontal for special request like bottom piping or P and R positions switched type.