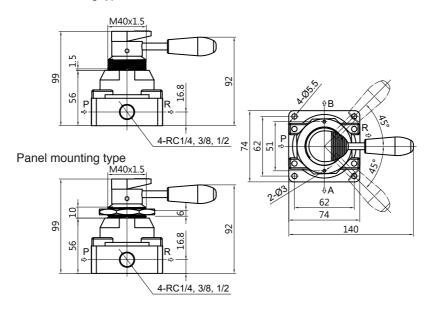

|     |
| Pressure range                | MPa  | 0~1      |     |     |
| Weight                        | g    | 420      |     |     |

国

• When the temperature falls below 5 °C, please provide air dryer to prevent water frozen.

#### Representation



FMR34: 3-position FME24: 3-position, ABR connect

|     | Bore  |
|-----|-------|
| 02: | Rc1/4 |

- 03<sup>·</sup> Bc<sup>3</sup>/<sub>4</sub>
- 04: Rc1/2

② Locking device

No label : Standard

Lock : With locking device

• Please contact Fontal for special request like bottom piping or P and R positions switched type.

#### JIS Label



4-port, 3-position, closed center (with lock)



4-port, 3-position, ABR connect (with lock)





### FMR24/34

Valve mounting type



## FMR24/34 - LOCK

(Unit: mm)

(Unit: mm)

Valve mounting type