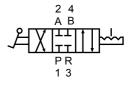

# **FMR Series**

Manual Valve Direct mounting type

⅔ position manual valve FMR2402 (Lock) 4-port, 2-position (with lock) FMR3402 (Lock) 4-port, 3-position,

- Rotational direction can be reversed with ease; position pinpointed with precision; excellent handling.
- Large effective area.
- Lock-shape enhance safety by eliminating accidental collision-caused danger.

#### JIS Label

4-port, 3-position, closed center (with lock)

4-port, 3-position, ABR connect (with lock)