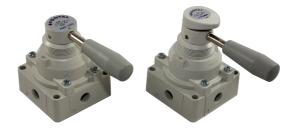

# **FMR Series**

Manual Valve Direct mounting type

⅔ position manual valve FMR2402 (Lock) 4-port, 2-position (with lock) FMR3402 (Lock) 4-port, 3-position,

- Rotational direction can be reversed with ease; position pinpointed with precision; excellent handling.
- Large effective area.
- Lock-shape enhance safety by eliminating accidental collision-caused danger.