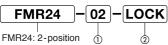

#### Representation

FMR34: 3-position FME24: 3-position, ABR connect

|     | Bore  |
|-----|-------|
| 02: | Rc1/4 |

- 03<sup>·</sup> Bc<sup>3</sup>/<sub>4</sub>
- 04: Rc1/2

② Locking device

No label : Standard

Lock : With locking device

• Please contact Fontal for special request like bottom piping or P and R positions switched type.