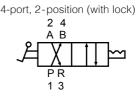

# **FMR Series**

Manual Valve Direct mounting type

⅔ position manual valve FMR2402 (Lock) 4-port, 2-position (with lock) FMR3402 (Lock) 4-port, 3-position,

- Rotational direction can be reversed with ease; position pinpointed with precision; excellent handling.
- Large effective area.
- Lock-shape enhance safety by eliminating accidental collision-caused danger.

#### JIS Label

4-port, 3-position, closed center (with lock)

4-port, 3-position, ABR connect (with lock)