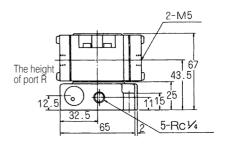

# **Backup**

Sub-base, sub-base gasket, spring are the same as those of PM06 Series.

(Unit: mm)

VMD2406

(Unit: mm)

VMD3406, VME3406

(Unit: mm)