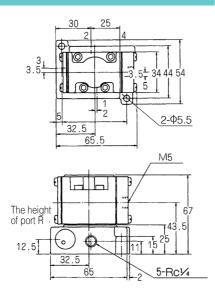

# **Backup**

Sub-base, sub-base gasket, spring are the same as those of PM06 Series.

(Unit: mm)

VMD2406

(Unit: mm)

VMD3406, VME3406

(Unit: mm)