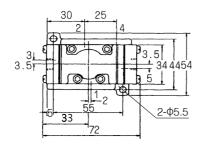

# **Backup**

Sub-base, sub-base gasket, spring are the same as those of PM06 Series.

(Unit: mm)

VMD2406

(Unit: mm)

VMD3406, VME3406

(Unit: mm)