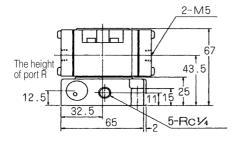

# **Backup**

Sub-base, sub-base gasket, spring are the same as those of PM06 Series.

(Unit: mm)

VMD2406

(Unit: mm)

VMD3406, VME3406

(Unit: mm)