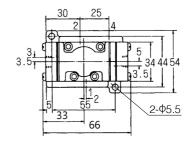

# **Backup**

Sub-base, sub-base gasket, spring are the same as those of PM06 Series.

(Unit: mm)

VMD2406

(Unit: mm)

VMD3406, VME3406

(Unit: mm)