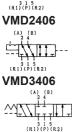

|         |
| Operating pressure range      | MPa         | -0.1~1                        |         |         |         |
| Pilot pressure                | MPa         | 0.2~0.8❷                      |         |         |         |
| Mass                          | kg          | 0.34                          | 0.38    | 0.38    | 0.38    |



- 1. When the temperature falls below 5  $^{\circ}$ C, please provide air dryer to prevent water frozen.
- Pilot pressure must remain greater than the working pressure. (Pilot pressure ≥ Working pressure).
- 3. The value shown in sonic-speed transmission, critical pressure ratio, effective area, Cv value represent the value of Port 1 -> 4.

# Representation



# **Backup**

Sub-base, sub-base gasket, spring are the same as those of PM06 Series.







(Unit: mm)

VMD2406

(Unit: mm)







VMD3406, VME3406

(Unit: mm)