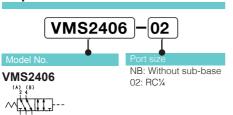

# VM06 Series

5 Port Air Operated Valve Metal Seal/Sub-base Mounting Type

### VMS2406

2-position, single sided